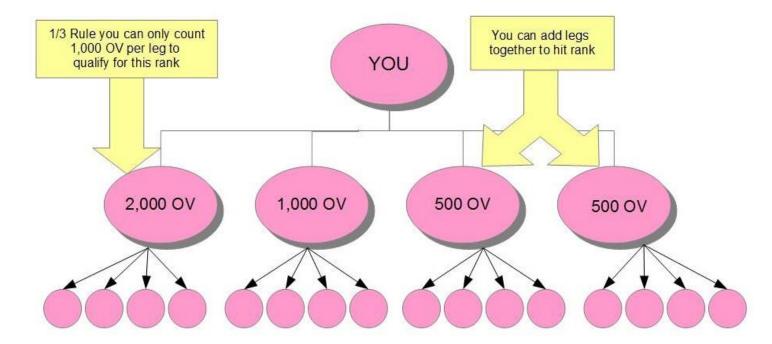

## Premier Director - 3,000 OV

- You will Earn:
  - 10% from your Unilevel 1
  - 5 % from your Unilevel 2
  - 5 % from your Unilevel 3
- Need 3,000 OV = 1,500 pieces purchased from your team
  - 1/3 rule which you can only count 1,000 OV (500 pieces) purchased per leg to qualify
  - If one leg exceeds more than 1,000 OV that is fine you just can't count the extra PV over 1,000 to hit this rank.